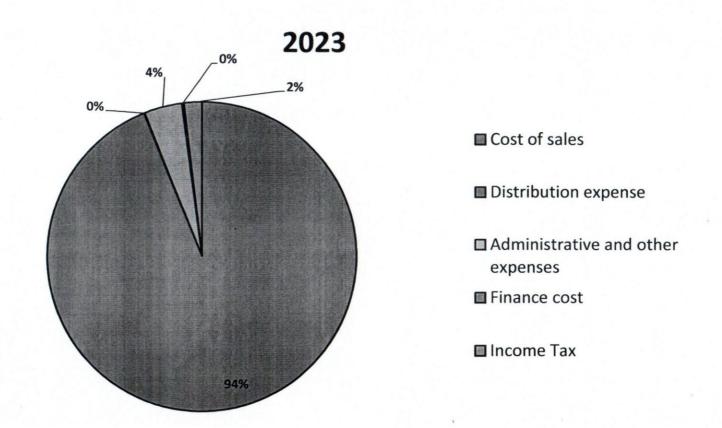

# Statement of value addition and its distribution

|                                   | 2024            |        | 2023            |        |
|-----------------------------------|-----------------|--------|-----------------|--------|
|                                   | Rs. In thousand | % age  | Rs. In thousand | % age  |
| Value addition                    |                 |        |                 |        |
| Sales                             | 1,470,172       | 92.94  | 870,963         | 91.44  |
| Otherincome                       | 111,607         | 7.06   | 81,488          | 8.56   |
| Total                             | 1,581,779       | 100.00 | 952,451         | 100.00 |
| Value distribution                |                 | -      |                 |        |
| Cost of sales                     | 1,364,711       | 94.72  | 821,183         | 93.89  |
| Distribution expense              | 2,330           | 0.16   | 540             | 0.06   |
| Administrative and other expenses | 42,148          | 2.93   | 34,825          | 3.98   |
| Finance cost                      | 2,677           | 0.19   | 1,792           | 0.20   |
| Income Tax                        | 28,885          | 2.00   | 15,999          | 1.86   |
| Total                             | 1,440,751       | 100.00 | 874,339         | 100.00 |
| Profit                            | 141,028         | ,      | 78,112          |        |