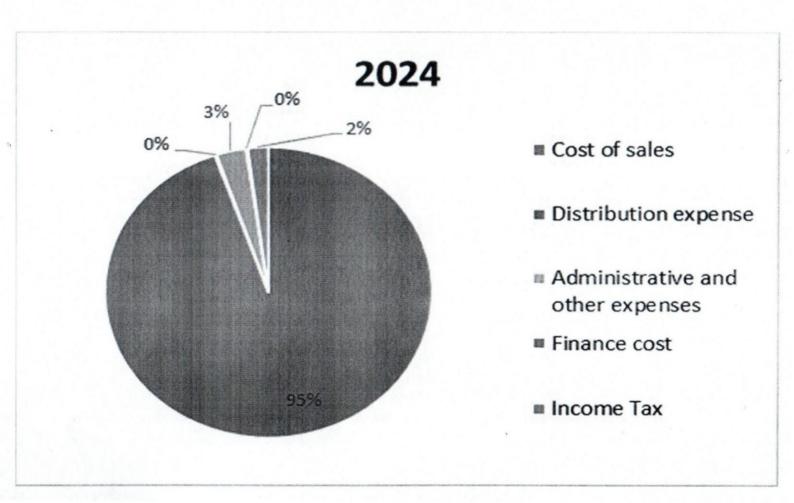

# Statement of value addition and its distribution

|                                   | 2024            |        | 2023            |        |
|-----------------------------------|-----------------|--------|-----------------|--------|
|                                   | Rs. In thousand | % age  | Rs. In thousand | % age  |
| Value addition                    |                 |        |                 |        |
| Sales                             | 1,470,172       | 92.94  | 870,963         | 91.44  |
| Otherincome                       | 111,607         | 7.06   | 81,488          | 8.56   |
| Total                             | 1,581,779       | 100.00 | 952,451         | 100.00 |
| Value distribution                |                 | -      |                 |        |
| Cost of sales                     | 1,364,711       | 94.72  | 821,183         | 93.89  |
| Distribution expense              | 2,330           | 0.16   | 540             | 0.06   |
| Administrative and other expenses | 42,148          | 2.93   | 34,825          | 3.98   |
| Finance cost                      | 2,677           | 0.19   | 1,792           | 0.20   |
| Income Tax                        | 28,885          | 2.00   | 15,999          | 1.86   |
| Total                             | 1,440,751       | 100.00 | 874,339         | 100.00 |
| Profit                            | 141,028         | ,      | 78,112          |        |